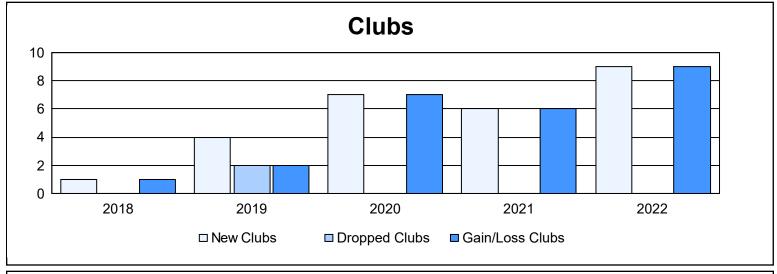

District 411 B

As of June 2022 Cumulative

| Year      | New<br>Clubs | Dropped<br>Clubs | Gain/<br>Loss<br>Clubs | New<br>Members | Charter<br>Members | Reinstate<br>Members | Transfer<br>Members | Total<br>Member<br>Added | Total<br>Members<br>Dropped | Gain/<br>Loss<br>Members |
|-----------|--------------|------------------|------------------------|----------------|--------------------|----------------------|---------------------|--------------------------|-----------------------------|--------------------------|
| 2017-2018 | 1            | 0                | 1                      | 162            | 25                 | 13                   | 1                   | 201                      | 191                         | 10                       |
| 2018-2019 | 4            | 2                | 2                      | 180            | 96                 | 3                    | 0                   | 279                      | 175                         | 104                      |
| 2019-2020 | 7            | 0                | 7                      | 336            | 221                | 17                   | 1                   | 575                      | 125                         | 450                      |
| 2020-2021 | 6            | 0                | 6                      | 165            | 162                | 7                    | 0                   | 334                      | 376                         | -42                      |
| 2021-2022 | 9            | 0                | 9                      | 378            | 229                | 16                   | 0                   | 623                      | 275                         | 348                      |
| Average   | 5            | 0                | 5                      | 244            | 147                | 11                   | 0                   | 402                      | 228                         | 174                      |