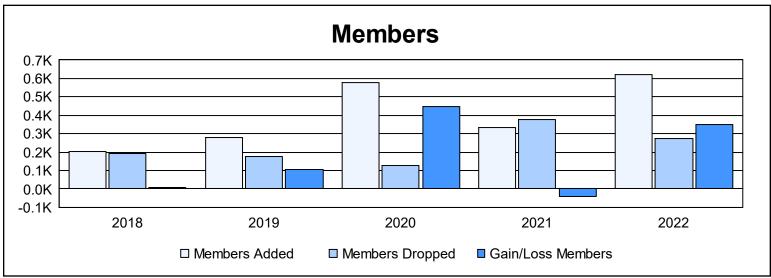

District 411 B

As of June 2022 Cumulative

| Year      | New<br>Clubs | Dropped<br>Clubs | Gain/<br>Loss<br>Clubs | New<br>Members | Charter<br>Members | Reinstate<br>Members | Transfer<br>Members | Total<br>Member<br>Added | Total<br>Members<br>Dropped | Gain/<br>Loss<br>Members |
|-----------|--------------|------------------|------------------------|----------------|--------------------|----------------------|---------------------|--------------------------|-----------------------------|--------------------------|
| 2017-2018 | 1            | 0                | 1                      | 162            | 25                 | 13                   | 1                   | 201                      | 191                         | 10                       |
| 2018-2019 | 4            | 2                | 2                      | 180            | 96                 | 3                    | 0                   | 279                      | 175                         | 104                      |
| 2019-2020 | 7            | 0                | 7                      | 336            | 221                | 17                   | 1                   | 575                      | 125                         | 450                      |
| 2020-2021 | 6            | 0                | 6                      | 165            | 162                | 7                    | 0                   | 334                      | 376                         | -42                      |
| 2021-2022 | 9            | 0                | 9                      | 378            | 229                | 16                   | 0                   | 623                      | 275                         | 348                      |
| Average   | 5            | 0                | 5                      | 244            | 147                | 11                   | 0                   | 402                      | 228                         | 174                      |